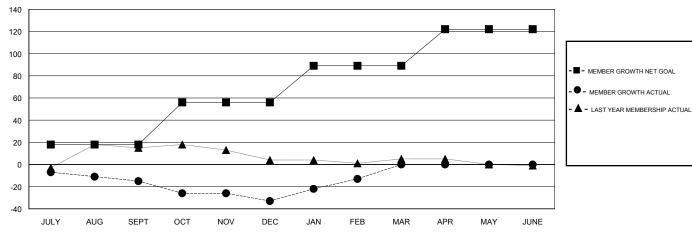

## GMT: JOOST PAIJMANS LOCATION ISRAEL GMT CA Clubs Members

| Clubs                 |               |           |               | Members               |                           |                         |                                                    |
|-----------------------|---------------|-----------|---------------|-----------------------|---------------------------|-------------------------|----------------------------------------------------|
| RESULTS FOR 2017-2018 |               |           |               | RESULTS FOR 2017-2018 |                           |                         |                                                    |
| QUARTER               | NEW CLUB GOAL | NEW CLUBS | DROPPED CLUBS | QUARTER               | MEMBER GROWTH NET<br>GOAL | MEMBER GROWTH<br>ACTUAL | DROPPED<br>MEMBERS ACTUAL<br>(including transfers) |
| JULY/AUG/SEPT         | 0             | 0         | 0             | JULY/AUG/SEPT         | 18                        | 0                       | 15                                                 |
| OCT/NOV/DEC           | 1             | 0         | 0             | OCT/NOV/DEC           | 38                        | 12                      | 28                                                 |
| JAN/FEB/MAR           | 1             | 0         | 0             | JAN/FEB/MAR           | 33                        | 30                      | 8                                                  |
| APR/MAY/JUNE          | 1             | 0         | 0             | APR/MAY/JUNE          | 33                        | 0                       | 0                                                  |