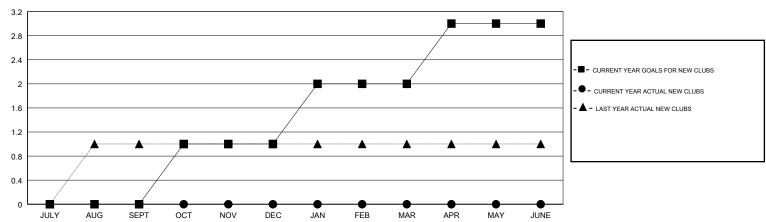

## GMT: JOOST PAIJMANS LOCATION ISRAEL GMT CA Clubs Members

| Clubs                 |               |           |               | Members               |                           |                         |                                                    |
|-----------------------|---------------|-----------|---------------|-----------------------|---------------------------|-------------------------|----------------------------------------------------|
| RESULTS FOR 2017-2018 |               |           |               | RESULTS FOR 2017-2018 |                           |                         |                                                    |
| QUARTER               | NEW CLUB GOAL | NEW CLUBS | DROPPED CLUBS | QUARTER               | MEMBER GROWTH NET<br>GOAL | MEMBER GROWTH<br>ACTUAL | DROPPED<br>MEMBERS ACTUAL<br>(including transfers) |
| JULY/AUG/SEPT         | 0             | 0         | 0             | JULY/AUG/SEPT         | 18                        | 0                       | 15                                                 |
| OCT/NOV/DEC           | 1             | 0         | 0             | OCT/NOV/DEC           | 38                        | 12                      | 28                                                 |
| JAN/FEB/MAR           | 1             | 0         | 0             | JAN/FEB/MAR           | 33                        | 30                      | 8                                                  |
| APR/MAY/JUNE          | 1             | 0         | 0             | APR/MAY/JUNE          | 33                        | 0                       | 0                                                  |